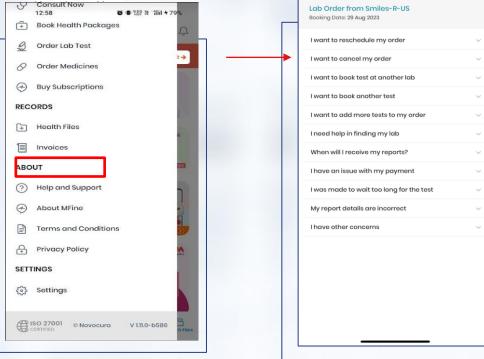

#### How to Reschedule/Cancel Tele Consultation

frontdoor

epta Health

Click on Health & Support for queries

Select the service to raise the queries

#### Click on the "Help and Support"

| $\leftarrow$ | Help and Support         |   |
|--------------|--------------------------|---|
| Gener        | al Queries               |   |
| COVIE        | Vaccination              | > |
| Health       | Check                    | > |
| Lab Te       | est Order                | > |
| Medic        | ine Order                | > |
| Consu        | lltation                 | > |
| App Is       | sues                     | > |
| Coup         | ons                      | > |
| Subsc        | ription                  | > |
| Αссοι        | int and Profile Settings | > |
| Paym         | ents and Refunds         | > |
| Secur        | ity                      | > |

#### Select the service to raise the queries

Update your queries and Click on **Submit**  Our Support team will connect and address the queries