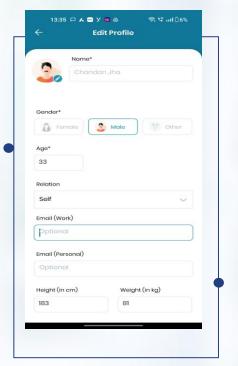

Click on your **profile** icon & Then click on edit profile

Maine

#### **Process Flow - If already using Mfine app**

С

Enter your "**work email id**" in the work email id field

| 20         | Name*      | n Jha  |         |        |
|------------|------------|--------|---------|--------|
| Gender*    | male       | Male   | tott    | er     |
| Age*<br>33 |            |        |         |        |
| Relation   |            |        |         |        |
| Self       |            |        |         | $\sim$ |
| Email (Wa  | ork)       |        |         |        |
| chanda     | an@glg.con | n      | V       | erify  |
| Email (Per | rsonal)    |        |         |        |
| Option     | al         |        |         |        |
| Height (in | n cm)      | Weight | (in kg) |        |
| 183        |            | 81     |         |        |
|            |            |        |         |        |
|            |            |        |         |        |