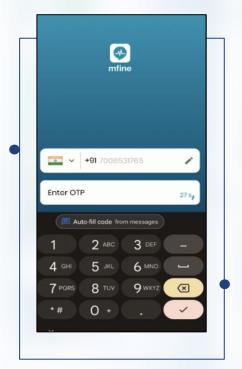

#### Signup

Employees need to signup on the MFine app with their phone number. While signing in, employees should choose the option of "Are you a corporate employee?"

#### **Register on Mfine APP**

Sign Up Enter Phone number & OTP

| Г   | •                                                                                                                                                                 |        |
|-----|-------------------------------------------------------------------------------------------------------------------------------------------------------------------|--------|
|     | mfine                                                                                                                                                             |        |
|     | Create your account                                                                                                                                               |        |
|     | Name                                                                                                                                                              |        |
|     | Enter Name                                                                                                                                                        |        |
|     | Gender                                                                                                                                                            |        |
|     | Female Male Other                                                                                                                                                 |        |
|     | Are you a corporate user? (100 Yos)<br>Employees from partner companies gat exclusive benefits.<br>If you're unsure, you can check your eligibility ofter signup. |        |
|     | Email (Optional)                                                                                                                                                  |        |
|     | Enter Email                                                                                                                                                       |        |
|     | I have a hospital code (Optional)                                                                                                                                 |        |
|     |                                                                                                                                                                   |        |
|     | I Agree to the terms and conditions                                                                                                                               |        |
|     | Create                                                                                                                                                            |        |
|     | You will receive an OTP for your future logins                                                                                                                    |        |
|     |                                                                                                                                                                   |        |
|     | Enter "Basic Details"                                                                                                                                             |        |
| Say | γ 'Yes' to "Are you a corporate ι                                                                                                                                 | iser?" |