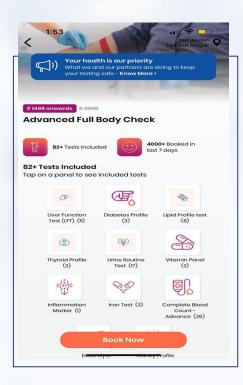

#### Health check – Test list

|                         | Comprehensive Health Check Package - (Home Sample Collection)                                             |  |  |  |  |
|-------------------------|-----------------------------------------------------------------------------------------------------------|--|--|--|--|
|                         | Neutrophils, Lymphocyte Percentage, Monocytes, Eosinophils, Basophils, Immature Granulocyte               |  |  |  |  |
|                         | Percentage, Neutrophils - Absolute Count, lymphocyte Absolute Count, Monocytes Absolute Count,            |  |  |  |  |
|                         | Basophils Absolute Count, Eosinophils Absolute Count, Immature Granulocyte, Total RBC, Nucleated          |  |  |  |  |
| CBC                     | Red Blood Cells, Nucleated Red Blood Cells %, Hb, Hematocrit, Mean Corpuscular Volume, Mean               |  |  |  |  |
|                         | Corpuscular Haemoglobin, Mean Corp.Hemo.Conc(MCHC), Red Cell Distribution Width-SD, Red Cell              |  |  |  |  |
|                         | Distribution Width (PDW), Mean Platelet Volume, Platelet Count, Platelet to Large Cell Ratio(PLCR),       |  |  |  |  |
|                         | Platelet                                                                                                  |  |  |  |  |
| <b>Diabetic Profile</b> | FBS, HBA1c                                                                                                |  |  |  |  |
| Linid Drofilo           | Total Cholesterol, HDL Cholesterol, Non-HDL Cholesterol, Triglycerides, LDL Cholesterol, VLDL             |  |  |  |  |
| Lipid Profile           | Cholesterol, TC/HDL, LDL/HDL                                                                              |  |  |  |  |
|                         | Gamma Glutamyl Transferase, Alkaline Phosphatase, Bilirubin - Direct, Bilirubin - Total, Bilirubin -      |  |  |  |  |
| Liver Profile           | Indirect, Protein - Total, Serum Albumin, Serum Globulin, Serum ALB/Globulin Ratio, Aspartate             |  |  |  |  |
|                         | Aminotransferase (SGOT), Alanine Transaminase (SGPT)                                                      |  |  |  |  |
| Kidney Profile          | creatinine, BUN/Creatinine ration, Uric acid, BUN                                                         |  |  |  |  |
|                         | Specific Gravity, Clarity/Turbidity, Urine Colour, Glucose, pH Urine, Nitrates, Leukocyte Esterase,       |  |  |  |  |
| Urine Analysis          | Albumin, bilirubin, Blood, Protein, Red Blood Cells, White Blood Cells, Squamous epithelial cells, Casts, |  |  |  |  |
|                         | Crystals, Bacteria                                                                                        |  |  |  |  |
| Iron Studies            | Serum Iron, TIBC, % Transferrin Saturation                                                                |  |  |  |  |
| Thyroid                 | TSH, T3, T4                                                                                               |  |  |  |  |
| Vitamin Panel           | Vitamin D total & Vitamin B-12                                                                            |  |  |  |  |

#### **How to Book Health Check**

Click on the Frontoor benefit 'Banner' icon

Click on 'Book Now'