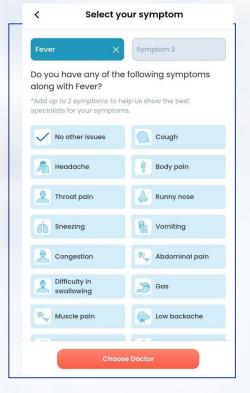

#### **How to Book Tele Consultation**

Click the 'Teleconsultation customized banner

Select 'Symptoms' and click on 'Choose Doctor

Select your preferred doctor from the list Answer few questions about the current health status to start the consultation and select the right profile here

Video Consultation with the doctor"