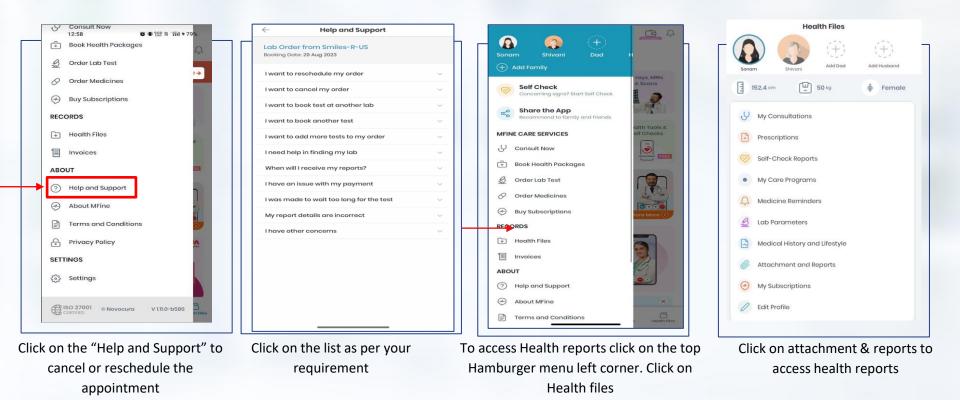

#### How to Reschedule/Cancel Tele Consultation

frontdoor

epta Health

Click on Health & Support for queries

Select the service to raise the queries

#### Click on the "Help and Support"

| $\leftarrow$ | Help and Support         |   |
|--------------|--------------------------|---|
| Gener        | al Queries               |   |
| COVIE        | Vaccination              | > |
| Health       | Check                    | > |
| Lab Te       | est Order                | > |
| Medic        | ine Order                | > |
| Consu        | lltation                 | > |
| App Is       | sues                     | > |
| Coup         | ons                      | > |
| Subsc        | ription                  | > |
| Αссοι        | int and Profile Settings | > |
| Paym         | ents and Refunds         | > |
| Secur        | ity                      | > |

#### Select the service to raise the queries

Update your queries and Click on **Submit**  Our Support team will connect and address the queries

#### **Process Flow - If already using Mfine app**

Septa Health

frontdoor

Sign Up Enter Phone number & OTP

13:13 🗆 🛦 🖬 У 📰 🗠 察 💐 🖬 🗍 12% **Health Files** Preeti Jh Prisha Jha .U My Consultations Prescriptions Self-Check Reports My Care Programs • Medicine Reminders 3 Lab Parameters Medical History and Lifestyle Attachment and Reports My Subscriptions Edit Profile 3 3 6 Lab Tests Consult now Free Tools Health File

Click on your **profile** icon & Then click on edit profile

Maine