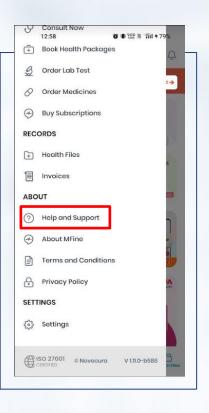

#### How to Reschedule/Cancel Tele Consultation

frontdoor

epta Health

Click on Health & Support for queries

Select the service to raise the queries

#### Click on the "Help and Support"

| $\leftarrow$ | Help and Support         |   |
|--------------|--------------------------|---|
| Gener        | al Queries               |   |
| COVIE        | Vaccination              | > |
| Health       | Check                    | > |
| Lab Te       | est Order                | > |
| Medic        | ine Order                | > |
| Consu        | lltation                 | > |
| App Is       | sues                     | > |
| Coup         | ons                      | > |
| Subsc        | ription                  | > |
| Αссοι        | int and Profile Settings | > |
| Paym         | ents and Refunds         | > |
| Secur        | ity                      | > |