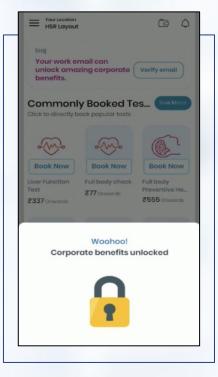

#### Verify Corporate Email ID

On the home screen, employees will see an option to verify their email ID via OTP.

#### **Unlock Benefits**

Once employees have verified their email ID, their account will get credited with Corporate benefits.

HSR Layout 0 Your work email can unlock amazing corporate Verify email Commonly Booked Tes... Book Now Book Now Activate Corporate Account Enter your corporate Email ID

Enter "Corporate email ID" And verify with OTP

#### **Register on Mfine APP**

Success Screen Showcases Corporate benefits unlocked

Service is ready