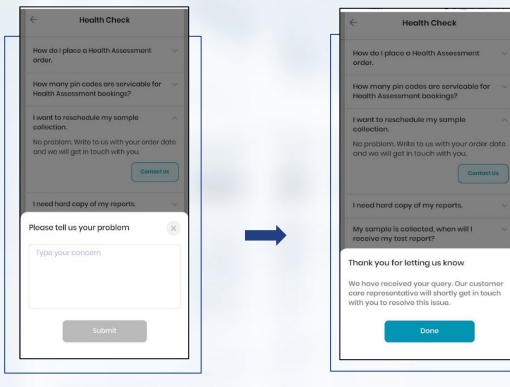

#### Select the service to raise the queries

Update your queries and Click on **Submit**  Our Support team will connect and address the queries