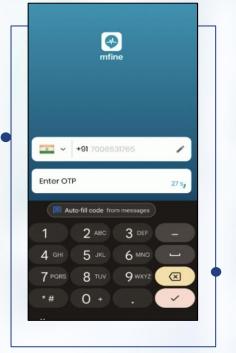

#### Signup

Employees need to signup on the MFine app with their phone number. While signing in, employees should choose the option of "Are you a corporate employee?"

#### **Register on Mfine APP**

Sign Up Enter Phone number & OTP

| Г   | •                                                                                                                                                                 |        |
|-----|-------------------------------------------------------------------------------------------------------------------------------------------------------------------|--------|
|     | mfine                                                                                                                                                             |        |
|     | Create your account                                                                                                                                               |        |
|     | Name                                                                                                                                                              |        |
|     | Enter Name                                                                                                                                                        |        |
|     | Gender                                                                                                                                                            |        |
|     | Female Male Other                                                                                                                                                 |        |
|     | Are you a corporate user? (100 Yos)<br>Employees from partner companies gat exclusive benefits.<br>If you're unsure, you can check your eligibility ofter signup. |        |
|     | Email (Optional)                                                                                                                                                  |        |
|     | Enter Email                                                                                                                                                       |        |
|     | I have a hospital code (Optional)                                                                                                                                 |        |
|     |                                                                                                                                                                   |        |
|     | I Agree to the terms and conditions                                                                                                                               |        |
|     | Create                                                                                                                                                            |        |
|     | You will receive an OTP for your future logins                                                                                                                    |        |
|     |                                                                                                                                                                   |        |
|     | Enter "Basic Details"                                                                                                                                             |        |
| Say | γ 'Yes' to "Are you a corporate ι                                                                                                                                 | iser?" |