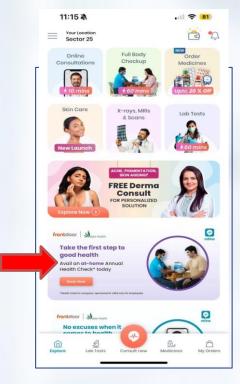

#### **How to Book Health Check**

Click on the Frontoor benefit 'Banner' icon

Click on 'Book Now'