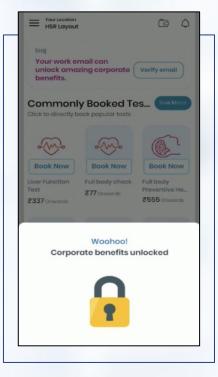

#### **Unlock Benefits**

Once employees have verified their email ID, their account will get credited with Corporate benefits.

#### **Register on Mfine APP**

Success Screen Showcases Corporate benefits unlocked

Service is ready