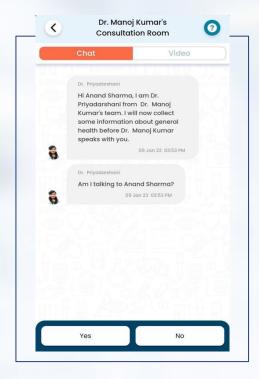

#### **How to Book Tele Consultation**

Click the 'Teleconsultation customized banner

Select 'Symptoms' and click on 'Choose Doctor

Select your preferred doctor from the list Answer few questions about the current health status to start the consultation and select the right profile here

Video Consultation with the doctor"